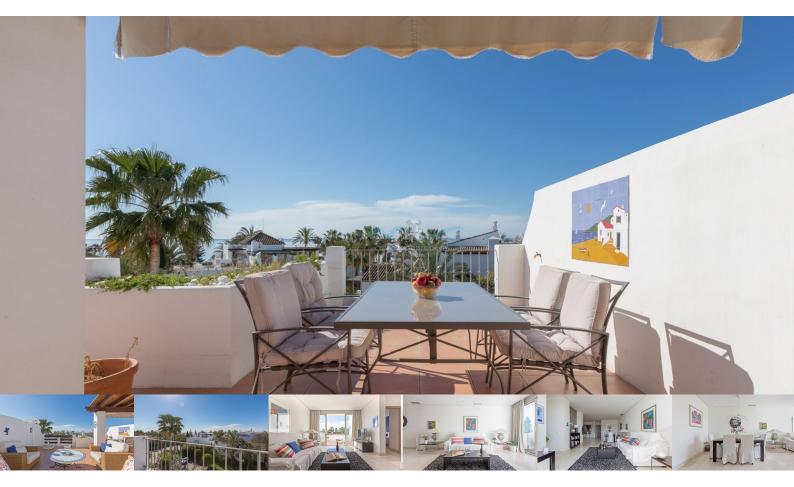

## **3 BEDROOM PENTHOUSE**

FASE IV

This exquisite South facing 3 bedroom / 3 bathroom penthouse has a beautiful sunny large terrace on the upper floor. The penthouse has 3 double bedrooms, the master bedroom with an en-suite bathroom and closet area. Both guestrooms have plenty of closet space, one of them has an en-suite bathroom and the other has a bathroom next to it. The terrace itself is partially covered with a nice seating area. The property is set on the top floor accessible by lift. Indoor parking space.