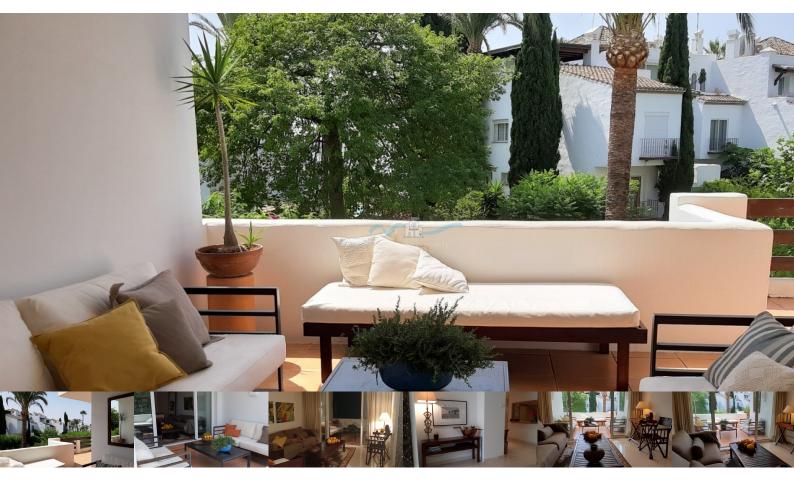

## ★ ★ ★ Apartment IV Phase FASE IV

Apartment decorated with exquisite taste on the second floor of phase IV facing south.

The apartment consists of an entrance hall, open plan kitchen equipped with state of the art appliances - living-dining room with large terrace, master bedroom with direct access to the terrace

living-dining room with large terrace, master bedroom with direct access to the terrace, with bathroom and shower cabin, guest bedroom with bathroom. it has garage and elevator.

Translated with www.DeepL.com/Translator (free version)