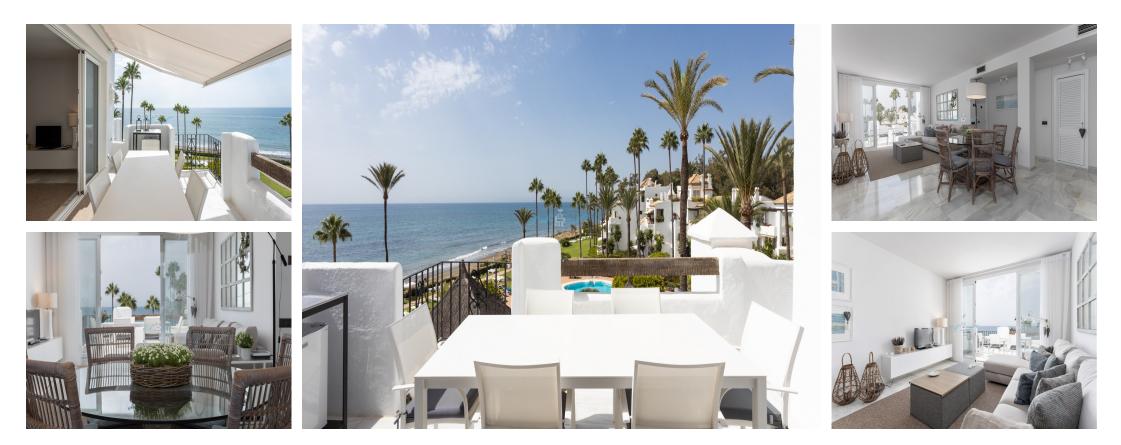

## Alcazaba Beach

Spectacularly renovated beachfront penthouse offering incredible sea views and direct access to the beach promenade. The apartment is designed with the following features:

On the lower floor, there is an open-plan American kitchen, a laundry area, a living room with access to a spacious terrace featuring a dining area and captivating sea views. Additionally, there is a second bedroom with access to the main terrace, along with an ensuite bathroom, a third bedroom, and another bathroom.

Moving to the upper floor, the penthouse boasts a master bedroom with an ensuite bathroom (if rented as a 3 bed/3 bath). Large sliding doors provide access to an expansive terrace partially covered by a wooden structure. The terrace is well-appointed with a delightful dining area, barbecue, and a

separate space for sunbathing. From both the bedroom and terrace, one can relish spectacular views of the sea, Gibraltar, and the coast of Africa on clear days.

This penthouse can be rented as a two-bedroom u