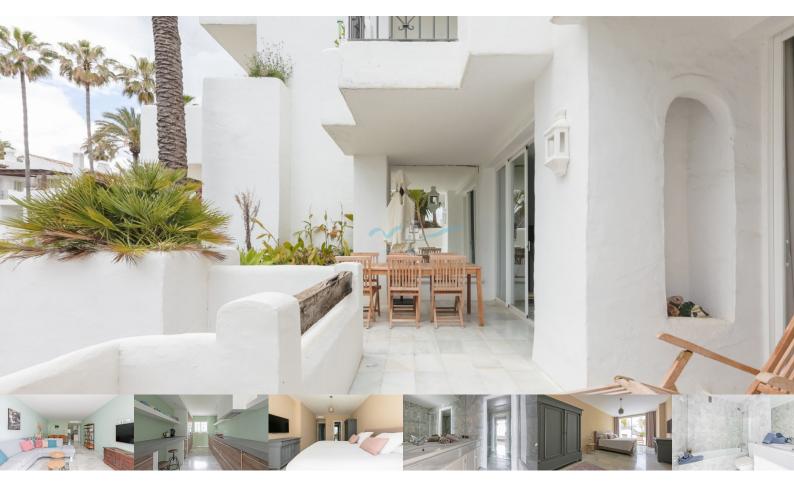

## **GARDEN/SEA APARTMENT**

Jardín & Piscina

A beautiful two double bedroom West facing first floor apartment with ground floor access in Phase I. Just totally refurbished. It has two double bedrooms one with ensuite bathroom. The Master bedroom also has a balcony coming directly off it, perfect for coffees in the morning. Fully fitted renovated kitchen and a lovely spacious living-room with two large balconies overlooking the pool and the sea.

Cons. Year:

1988

Características:

Cocina renovada - Dormitorio Invitados Cama individual 90x190 - Dormitorio principal cama doble 180 x200 - Vistas Jardín - Wifi - cafetera capsulas