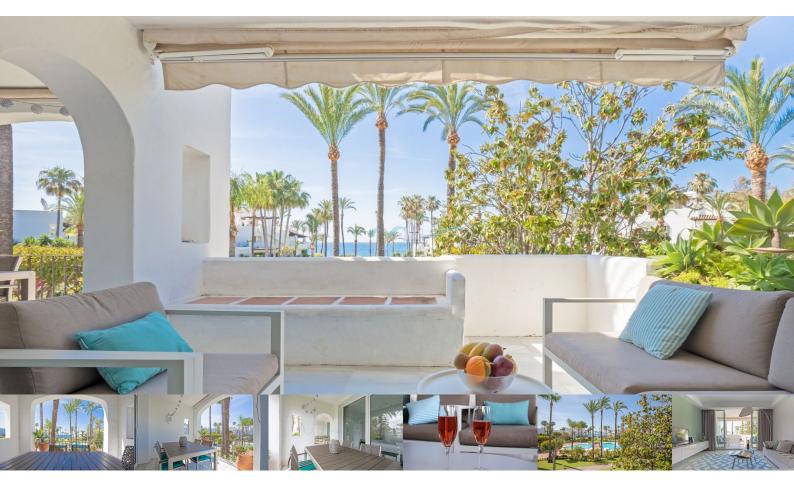

## **TOTALLY RENOVATED APARTAMENT.**

Jardín & Piscina

stylish modern apartment is located in Phase I, overlooking the pools and with a nice sea view. The apartment has 2 comfortable double bedrooms with a King sized bed in the Master bedroom and twin beds in the guests bedrooms. A living room with a nice moder dining area, fully fitted kitchen and a lovely terrace with nice views to the gardens.